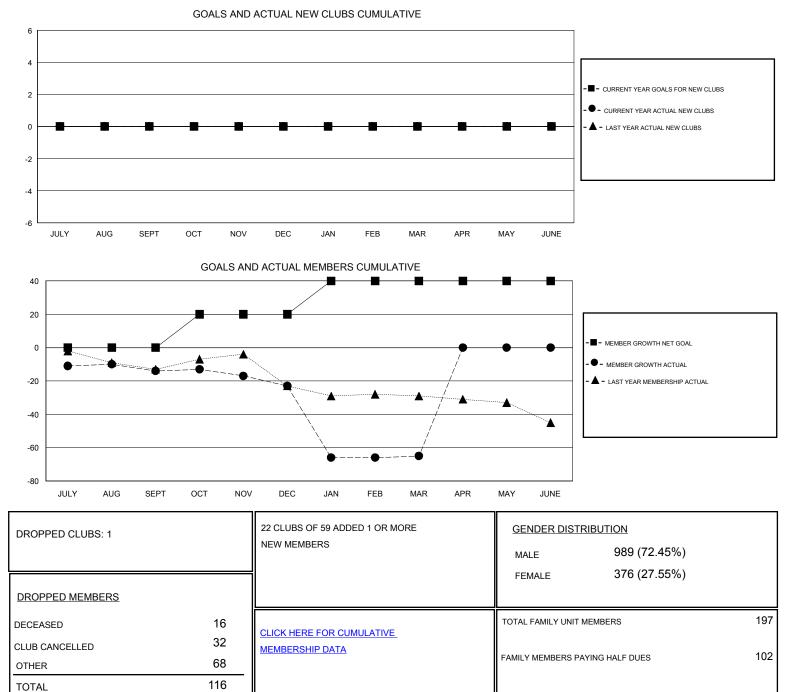

## District 16 N

Results as of: 3/31/2020

| GMT:                           | LOCATION NEW JERSEY |   |   |                                  |    |    | GMT CA |
|--------------------------------|---------------------|---|---|----------------------------------|----|----|--------|
| Clubs<br>RESULTS FOR 2019-2020 |                     |   |   | Members<br>RESULTS FOR 2019-2020 |    |    |        |
|                                |                     |   |   |                                  |    |    |        |
| JULY/AUG/SEPT                  | 0                   | 0 | 0 | JULY/AUG/SEPT                    | 0  | 18 | 30     |
| OCT/NOV/DEC                    | 0                   | 0 | 0 | OCT/NOV/DEC                      | 20 | 17 | 25     |
| JAN/FEB/MAR                    | 0                   | 0 | 1 | JAN/FEB/MAR                      | 20 | 44 | 61     |
| APR/MAY/JUNE                   | 0                   | 0 | 0 | APR/MAY/JUNE                     | 0  | 0  | 0      |